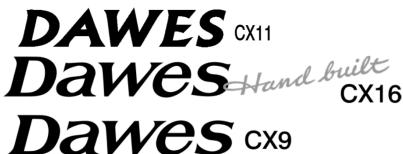

|          |        |   |
| AQ8  | D RUSSELL seat tube decal "RUSSELL" vertically in red block inside white "sausage" with black edge             | 232 x 30 | £4.00  | С |
| AQ9  | D RUSSELL down tube decal "DAVE RUSSELL" in white block caps with black edge OR black with white edge.         | 247 x 26 | £3.50  | С |
|      | CHOOSE!                                                                                                        |          |        |   |
| AQ10 | D RUSSELL seat tube decal "RUSSELL" vertically in white block caps with black edge OR black with white         | 222 x 24 | £3.00  | С |
|      | edge. CHOOSE!                                                                                                  |          |        |   |







|      | DAWES - what a minefield! By popular demand I have now added a bigger range of Dawes stuff. Please note         |          |       |   |
|------|-----------------------------------------------------------------------------------------------------------------|----------|-------|---|
|      | that I can offer NO advice on suitability for any particular age of cycle.                                      |          |       |   |
| CX1  | DAWES 1950's seat crest with flaming torch and "Birmingham". Multicolour                                        | 62 x 35  | £7.00 | V |
| CX2  | DAWES head/seat decal. Small oval printed in black and silver.                                                  | 40 x 18  | £3.00 | С |
| CX3  | DAWES downtube decal. Distinctive sloping block capitals