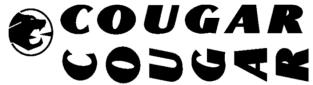

| 55 Dia   | £5.50 | С |



| E2 | COVENTRY EAGLE gold block D/T                                                         | 127 x 23 | £2.80 | w |
|----|---------------------------------------------------------------------------------------|----------|-------|---|
| E1 | COVENTRY EAGLE gold script with black edge. Less fancy than E4                        | 105 x 25 | £3.60 | w |
| E4 | COVENTRY EAGLE gold solid script with fine gold outler line.                          | 75 x 18  | £3.00 | С |
| E3 | COVENTRY EAGLE head/seat transfer. White/Gold/Black eagle motif CURRENTLY UNAVAILABLE | 34 x 56  |       | Ρ |
|    |                                                                                       |          |       |   |



| FM1 | COUGAR head decal. Spitting cats head. Cut in white, black or red, or printed in gold or in silver. Don't forget  | 40mm dia | £2.00 | С |
|-----|-------------------------------------------------------------------------------------------------------------------|----------|-------|---|
|     | to say which colour!                                                                                              |          |       |   |
| FM2 | COUGAR downtube decal. Unique type face cut in white, black or red, or printed in gold or in silver. Sold as a    | 216 x 25 | £5.00 | С |
|     | PAIR as the decals are "handed" to each side. Don't forget to say which colour! Other sizes by discussion         |          |       |   |
| FM3 | COUGAR seat tube decal. Unique type face cut in white,