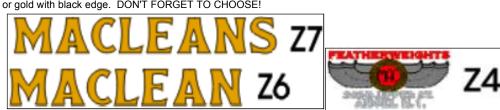

in outline only, with colour of frame showing through the centre of the letters. ONE ONLY per frame.

| 0045        |                                                                                                                                                                                                                                                                                                                                                 | 105 00               | 05 50          | 0      |
|-------------|-------------------------------------------------------------------------------------------------------------------------------------------------------------------------------------------------------------------------------------------------------------------------------------------------------------------------------------------------|----------------------|----------------|--------|
| 0015        | VISCOUNT (Viscount Aerospace) Downtube decal. Clear panel with Viscount printed either side in unique typeface, and "hand crafted by trusty of England" down the middle. Basically the same as CC12 but the word Viscount has a white fill inside the black outline. ie frame colour does NOT show through that bit! ONE ONLY needed per frame. | 135 x 60             | £5.50          | С      |
| BY2<br>BY1  | ALCYON head/seat transfer with flying duck black over silver.                                                                                                                                                                                                                                                                                   | 61 x 40<br>75 x 30   | £4.90<br>£2.50 | W<br>C |
|             | ALCYON script downtube in gold                                                                                                                                                                                                                                                                                                                  | 73 X 30              | £2.50          | U      |
| JT1<br>JT2  | ALGURN head/seat decal with swags and Garratt Lane address. Multicolour.<br>ALGURN downtube decal. Gold lettering with black and mid-blue extrusion. Very tasty!                                                                                                                                                                                | 60 x 41<br>152 x 26  | £6.50<br>£4.00 | C<br>C |
|             |                                                                                                                                                                                                                                                                                                                                                 |                      | 2              |        |
| EB1         | ALLEGRO downtube decal. Allegro typeface in plain black or plain white.                                                                                                                                                                                                                                                                         | 194 x 24             | £3.00          | L      |
| EB2<br>EB10 | ALLEGRO top tube decal. Allegro typeface in plain black or plain white.<br>ALLEGRO head tube decal. Multicolour shield with scolloped top.                                                                                                                                                                                                      | 68 x 8<br>44 x 54    | £2.00<br>£4.50 | L<br>C |
| EB11        | ALLEGRO seat tube decal. Triangular Swiss flag, "Allegro" above. Multicolour.                                                                                                                                                                                                                                                                   | 73 x 40              | £5.50          | С      |
| EB12        | ALLEGRO "Made in Switzerland" decal. Small clear patch printed in either black, silver or gold.                                                                                                                                                                                                                                                 | 22 x 8               | £2.00          | С      |
|             | FD1                                                                                                                                                                                                                                                                                                                                             | LUC MODE             |                |        |
| FD1<br>FD2  | ALLIN Downtube decal. BIG block caps in gold with red drop shadow and black keylines.<br>ALLIN seat tube decal. Vertical "ALLIN" modelled on FD1, with "Whitehorse Road" above and "Croydon" below                                                                                                                                              | 252 x 28<br>127 x 27 | £4.90<br>£5.70 | C<br>C |
| FD3         | in red blocks<br>ALLIN little fork decals. Simple "A" based on FD1 blocks. Gold with red drop shadow and keylines.                                                                                                                                                                                                                              | 14 x 14              | £2.50          | С      |
|             |                                                                                                                                                                                                                                                                                                                                                 |                      |                |        |
| FD4         | ALLIN head or seat tube crest decal. Capital "A" with swags above and below, "Designed and built by" over the top. Address of 57-59 Whitehorse Road and "Thornton Heath" telephone number. Earlier type.                                                                                                                                        | 58 x 35              | £6.50          | С      |
| FD5         | ALLIN head or seat tube crest decal. Capital "A" with swags above and below, "Designed and built by" over the top. Address of 57-59 Whitehorse Road and "Croydon" telephone number. Later type.                                                                                                                                                 | 58 x 35              | £6.50          | С      |
| FD6         | ALLIN Downtube decal. "The Allin" with "THE" in little block caps and "Allin" in larger script. Gold/black edge<br>OR black/gold edge. Don't forget to CHOOSE!                                                                                                                                                                                  | 80 X 20              | £3.40          | С      |
| FD7         | ALLIN fork decals. Tiny little "Allin" in script. Gold/black edge PAIR<br>ALLIN seat tube model decal.s. Vertical "BUTLER" in gold with black edge, "Model" in a little box below. Model                                                                                                                                                        | 14 X 5               | £4.20          | С      |
| FD8         | name at top, as follows:- "special Stan", "standard Stan", "popular Stan". Description sounds a little weird, but these were branded as "Stan Butler" models. "Allin Club model" also available. DON'T FORGET TO CHOOSE                                                                                                                         | 115 X 34             | £5.50          | C      |
| CB5         | WHICH ONE YOU WANT!!!<br>ANQUETIL head sticker. Circle over R/W/B bands "Cycles J Anquetil France"                                                                                                                                                                                                                                              | 100 x 50             | £3.50          | s      |
| CB3         | ANQUETIL metalised down-tube thingy with rainbow band background. I hate these things, but they WERE fitted in 60's-80's                                                                                                                                                                                                                        | 158 x 26             | £2.40          | S      |
| CB4         | ANQUETIL seat panel. R/W/B bands with picture. Metalised (see above)                                                                                                                                                                                                                                                                            | 200 x 91             | £8.50          | S      |
| CB2<br>CB1  | ANQUETIL white blocks on black background oblong for D/T<br>ANQUETIL. "J Anquetil" D/T block on elongated oval                                                                                                                                                                                                                                  | 128 x 22<br>254 x 29 | £2.80<br>£3.50 |        |
|             | ARGOS RACING CYCLES<br>CANONE ROAD BRIETOL ENGLAND<br>ARGOS decals are copied from samples in our collection. They are offered here with the kind approval of the                                                                                                                                                                               |                      |                |        |
| HP1         | good guys at Argos (see "LINKS")<br>ARGOS Head/seat decal. Rounded oblong with interlocking "A" & "G" at centre, "ARGOS" below                                                                                                                                                                                                                  |                      | £5.20          | С      |
| HP2         | ARGOS downtube decal in white with black edge                                                                                                                                                                                                                                                                                                   |                      | £3.60          | С      |
| HP3<br>HP4  | ARGOS seattube decal in white with black edge<br>ARGOS top tube or seat stay decal, white with black edge.                                                                                                                                                                                                                                      |                      | £3.60<br>£2.00 | C<br>C |
| HP5         | ARGOS Seat tube bands with original "Canons Marsh" address. White/ble/re/black/green/white bands. Price per                                                                                                                                                                                                                                     |                      | £4.00          | c      |
|             | PAIR                                                                                                                                                                                                                                                                                                                                            |                      |                |        |
|             | ARMSHRONG                                                                                                                                                                                                                                                                                                                                       |                      |                |        |