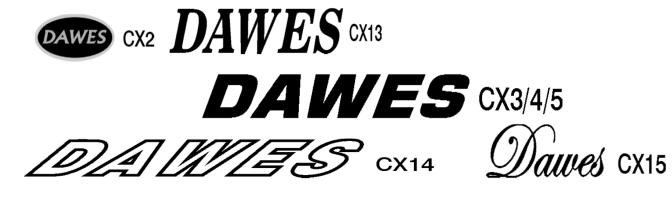

|          |        |   |
| AQ8  | D RUSSELL seat tube decal "RUSSELL" vertically in red block inside white "sausage" with black edge             | 232 x 30 | £4.00  | С |
| AQ9  | D RUSSELL down tube decal "DAVE RUSSELL" in white block caps with black edge OR black with white edge.         | 247 x 26 | £3.50  | С |
|      | CHOOSE!                                                                                                        |          |        |   |
| AQ10 | D RUSSELL seat tube decal "RUSSELL" vertically in white block caps with black edge OR black with white         | 222 x 24 | £3.00  | С |
|      | edge. CHOOSE!                                                                                                  |          |        |   |







|      | DAWES - what a minefield! By popular demand I have now added a bigger range of Dawes stuff. Please note         |          |       |   |
|------|-----------------------------------------------------------------------------------------------------------------|----------|-------|---|
|      | that I can offer NO advice on suitability for any particular age of cycle.                                      |          |       |   |
| CX1  | DAWES 1950's seat crest with flaming torch and "Birmingham". Multicolour                                        | 62 x 35  | £7.00 | V |
| CX2  | DAWES head/seat decal. Small oval printed in black and silver.                                                  | 40 x 18  | £3.00 | С |
| CX3  | DAWES downtube decal. Distinctive sloping block capital