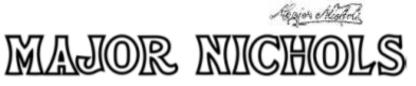

e repro's due to complexity of both artwork and print.       |          |        |   |
| Z2 | MACLEAN. Block D/T White/black, gold/black or red/black.                                                     | 119 x 14 | £2.90  | W |
| Z6 | MACLEAN downtbue decal. All the uprights are curved in style used by Claud and Holdsworth. Gold/black on     | 133 x 19 | £3.70  | С |
|    | clear                                                                                                        |          |        |   |
| Z7 | MACLEAN downtbue decal. This one says "MACLEANS" rather than Maclean. All the uprights are curved in         | 151 x 19 | £3.70  | С |
|    | style used by Claud and Holdsworth. Gold/black on clear                                                      |          |        |   |





| ET1  | MAJOR NICHOLS Downtube transfer. Unique type face with all uprights curved. White with black edge or reverse.