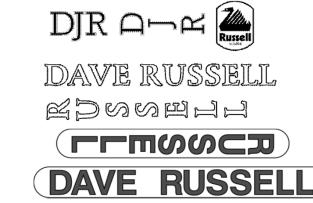

|          |       |   |
| FM2 | COUGAR downtube decal. Unique type face cut in white, black or red, or printed in gold or in silver. Sold as a    | 216 x 25 | £5.00 | С |
|     | PAIR as the decals are "handed" to each side. Don't forget to say which colour! Other sizes by discussion         |          |       |   |
| FM3 | COUGAR seat tube decal. Unique type face cut in white, black or red, or printed in gold or in silver. Sold "each" | 220 x 30 | £3.00 | С |
|     | as the decals are NOT "handed" to each side! Don't forget to say which colour! Other sizes by discussion          |          |       |   |
| CG1 | CYKELAID chainguard transfer. Plain gold. Fitted to these early cyclemotors. Please ask about tank transfers      |          | £3.50 | Н |



| AQ1  | D RUSSELL set comprising one pair seat, one pair D/T. These are old ones in a sort of "chinese" lettering form |          | £11.00 | V |
|------|----------------------------------------------------------------------------------------------------------------|----------|--------|---|
| AQ2  | D RUSSELL head (and seat?) transfer. Black swan on white background with "Russell, Slough" underneath          | 36 x 50  | £4.20  | С |
| AQ3  | D RUSSELL down tube decal, simple "DJR" in black with white edge.                                              |          | £3.00  | С |
| AQ4  | D RUSSELL seat tube decal, simple "DJR" in black with white edge.                                              | 36 x 50  | £3.50  | С |
| AQ5  | D RUSSELL down tube decal "DAVE RUSSELL" in block, in white